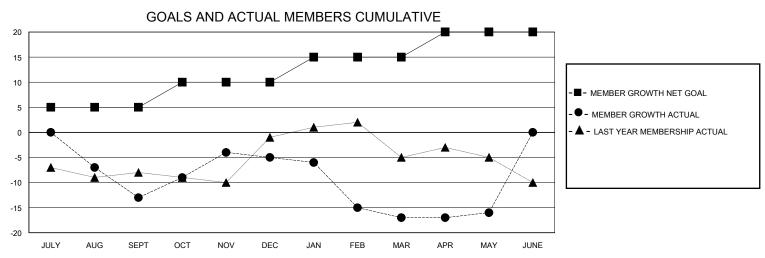

## GOALS AND ACTUAL NEW CLUBS CUMULATIVE

0

1

APR/MAY/JUNE

| DROPPED CLUBS: 1          |    | 9 CLUBS OF 22 ADDED 1 OR MORE<br>NEW MEMBERS | GENDER DISTRIBUTION  MALE 246 (59.13%) |              |    |
|---------------------------|----|----------------------------------------------|----------------------------------------|--------------|----|
| DROPPED MEMBERS           |    |                                              | FEMALE                                 | 170 (40.87%) |    |
| DECEASED                  | 2  | CLICK HERE FOR CUMULATIVE                    | TOTAL FAMILY UNIT MEMBERS              |              | 67 |
| CLUB CANCELLED 0 OTHER 42 |    | MEMBERSHIP DATA                              | FAMILY MEMBERS PAYING HALF             |              | 35 |
| TOTAL                     | 44 |                                              |                                        |              |    |