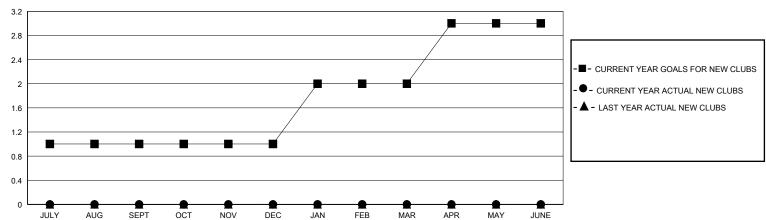

## GOALS AND ACTUAL NEW CLUBS CUMULATIVE

0

1

APR/MAY/JUNE

| DROPPED CLUBS: 1          |    | 9 CLUBS OF 22 ADDED 1 OR MORE<br>NEW MEMBERS | GENDER DISTRIBUTION  MALE 246 (59.13%) |              |    |
|---------------------------|----|----------------------------------------------|----------------------------------------|--------------|----|
| DROPPED MEMBERS           |    |                                              | FEMALE                                 | 170 (40.87%) |    |
| DECEASED                  | 2  | CLICK HERE FOR CUMULATIVE                    | TOTAL FAMILY UNIT MEMBERS              |              | 67 |
| CLUB CANCELLED 0 OTHER 42 |    | MEMBERSHIP DATA                              | FAMILY MEMBERS PAYING HALF             |              | 35 |
| TOTAL                     | 44 |                                              |                                        |              |    |